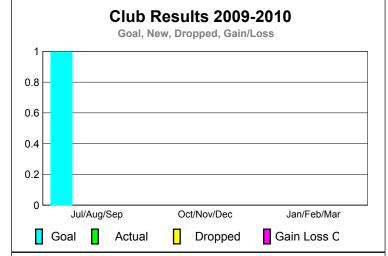

|             |                            | 200                           | 2008-2009                         |                                  |                                  |
|-------------|----------------------------|-------------------------------|-----------------------------------|----------------------------------|----------------------------------|
| Month       | New<br>Club<br><u>Goal</u> | Actual<br>New<br><u>Clubs</u> | Actual<br>Dropped<br><u>Clubs</u> | Gain/<br>Loss of<br><u>Clubs</u> | Gain/<br>Loss of<br><u>Clubs</u> |
| Jul/Aug/Sep | 1                          | 0                             | 0                                 | 0                                | 0                                |
| Oct/Nov/Dec | 0                          | 0                             | 0                                 | 0                                | 0                                |
| Jan/Feb/Mar | 0                          | 0                             | 0                                 | 0                                | 1                                |
| Totals      | 1                          | 0                             | 0                                 | 0                                | 1                                |