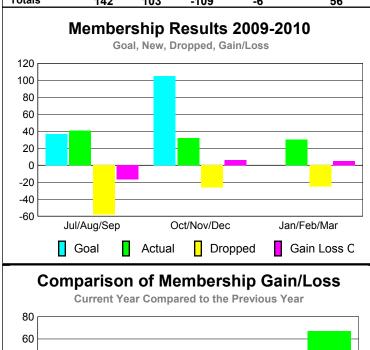

## YTD Status Quo Clubs 2009-2010

| <u>MEMBERSHIP</u> |             |             |                   |             |             |  |  |
|-------------------|-------------|-------------|-------------------|-------------|-------------|--|--|
|                   |             | Member      | <u>Membership</u> |             |             |  |  |
|                   |             | 200         | 2008-2009         |             |             |  |  |
|                   |             |             |                   |             |             |  |  |
|                   | Net         | Actual      | Actual            | Gain/       | Gain/       |  |  |
| N (1              | Memb        | New         | Dropped           | Loss of     | Loss of     |  |  |
| Month             | <u>Goal</u> | <u>Memb</u> | <u>Memb</u>       | <u>Memb</u> | <u>Memb</u> |  |  |
| Jul/Aug/Sep       | 37          | 41          | -58               | -17         | -34         |  |  |
| Oct/Nov/Dec       | 105         | 32          | -26               | 6           | 23          |  |  |
| Jan/Feb/Mar       | 0           | 30          | -25               | 5           | 67          |  |  |
| Totals            | 142         | 103         | -109              | -6          | 56          |  |  |