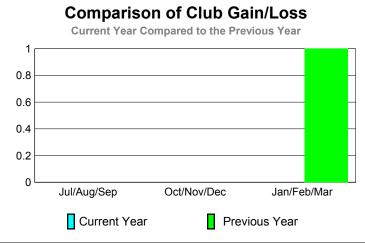

|             |                            | 200                           | 2008-2009                         |                                  |                                  |
|-------------|----------------------------|-------------------------------|-----------------------------------|----------------------------------|----------------------------------|
| Month       | New<br>Club<br><u>Goal</u> | Actual<br>New<br><u>Clubs</u> | Actual<br>Dropped<br><u>Clubs</u> | Gain/<br>Loss of<br><u>Clubs</u> | Gain/<br>Loss of<br><u>Clubs</u> |
| Jul/Aug/Sep | 1                          | 0                             | 0                                 | 0                                | 0                                |
| Oct/Nov/Dec | 0                          | 0                             | 0                                 | 0                                | 0                                |
| Jan/Feb/Mar | 0                          | 0                             | 0                                 | 0                                | 1                                |
| Totals      | 1                          | 0                             | 0                                 | 0                                | 1                                |