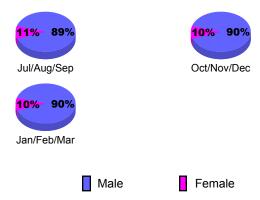

| Net         | Actual      | Actual            | Gain/       | Gain/       |  |  |
| N (1              | Memb        | New         | Dropped           | Loss of     | Loss of     |  |  |
| Month             | <u>Goal</u> | <u>Memb</u> | <u>Memb</u>       | <u>Memb</u> | <u>Memb</u> |  |  |
| Jul/Aug/Sep       | 37          | 41          | -58               | -17         | -34         |  |  |
| Oct/Nov/Dec       | 105         | 32          | -26               | 6           | 23          |  |  |
| Jan/Feb/Mar       | 0           | 30          | -25               | 5           | 67          |  |  |
| Totals            | 142         | 103         | -109              | -6          | 56          |  |  |



## Gender Comparison 2009-2010

Oct/Nov/Dec

Jan/Feb/Mar

Previous Year